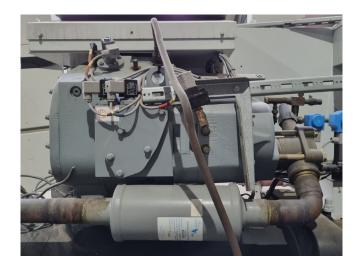

#### **Used Carrier 30 HXC 100**

Used Carrier 30 HXC 100 water cooled chiller on R134A. Complete with 2 Carrier 06NA2174S7NC-A00 semihermetic screw compressors, shell and tube condenser with a water volume of 48 liter, shell and tube evaporator with a volume of 58 liter and a control panel with a Carrier Pro-Dialog Plus. \*All components of this used chiller will be tested on adequate performance, leak free condition (condensing blocks), compressors, fans, control panel, and so forth). Choosing HOSBV means buying with warranty. We perform a industrial cleaning. if requested we can arrange your shipment.