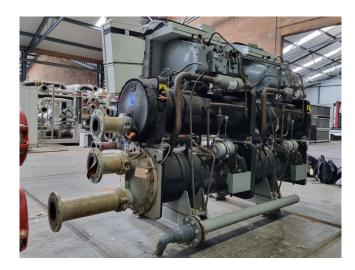

#### **Used Carrier 30 HXC 100**

Used Carrier 30 HXC 100 water cooled chiller on R134A. Complete with 2 Carrier 06NA2174S7NC-A00 semihermetic screw compressors, shell and tube condenser with a water volume of 48 liter, shell and tube evaporator with a volume of 58 liter and a control panel with a Carrier Pro-Dialog Plus. \*All components of this used chiller will be tested on adequate performance, leak free condition (condensing blocks), compressors, fans, control panel, and so forth). Choosing HOSBV means buying with warranty. We perform a industrial cleaning. if requested we can arrange your shipment.