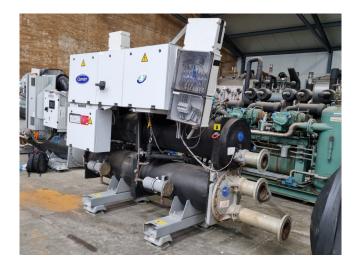

#### **Used Carrier 30 HXC 100**

Used Carrier 30 HXC 100 water cooled chiller on R134A. Complete with 2 Carrier 06NA2174S7NC-A00 semihermetic screw compressors, shell and tube condenser with a water volume of 48 liter, shell and tube evaporator with a volume of 58 liter and a control panel with a Carrier Pro-Dialog Plus. \*All components of this used chiller will be tested on adequate performance, leak free condition (condensing blocks), compressors, fans, control panel, and so forth). Choosing HOSBV means buying with warranty. We perform a industrial cleaning. if requested we can arrange your shipment.