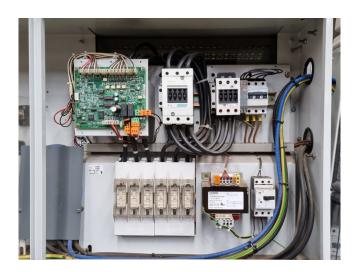

#### **Used Carrier 30 HXC 100**

Used Carrier 30 HXC 100 water cooled chiller on R134A. Complete with 2 Carrier 06NA2174S7NC-A00 semihermetic screw compressors, shell and tube condenser with a water volume of 48 liter, shell and tube evaporator with a volume of 58 liter and a control panel with a Carrier Pro-Dialog Plus. \*All components of this used chiller will be tested on adequate performance, leak free condition (condensing blocks), compressors, fans, control panel, and so forth). Choosing HOSBV means buying with warranty. We perform a industrial cleaning. if requested we can arrange your shipment.