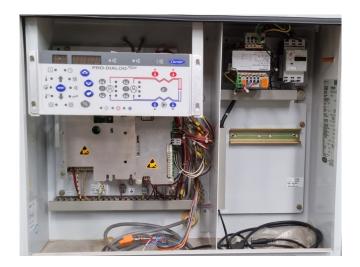

#### **Used Carrier 30 HXC 100**

Used Carrier 30 HXC 100 water cooled chiller on R134A. Complete with 2 Carrier 06NA2174S7NC-A00 semihermetic screw compressors, shell and tube condenser with a water volume of 48 liter, shell and tube evaporator with a volume of 58 liter and a control panel with a Carrier Pro-Dialog Plus. \*All components of this used chiller will be tested on adequate performance, leak free condition (condensing blocks), compressors, fans, control panel, and so forth). Choosing HOSBV means buying with warranty. We perform a industrial cleaning. if requested we can arrange your shipment.