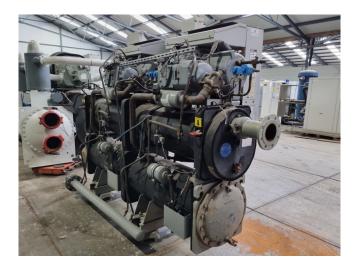

#### **Used Carrier 30 HXC 100**

Used Carrier 30 HXC 100 water cooled chiller on R134A. Complete with 2 Carrier 06NA2174S7NC-A00 semihermetic screw compressors, shell and tube condenser with a water volume of 48 liter, shell and tube evaporator with a volume of 58 liter and a control panel with a Carrier Pro-Dialog Plus. \*All components of this used chiller will be tested on adequate performance, leak free condition (condensing blocks), compressors, fans, control panel, and so forth). Choosing HOSBV means buying with warranty. We perform a industrial cleaning. if requested we can arrange your shipment.