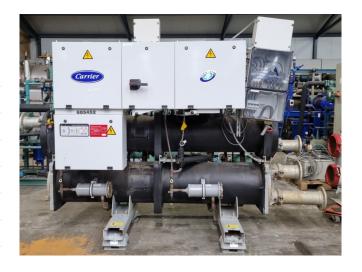

#### **Used Carrier 30 HXC 100**

Used Carrier 30 HXC 100 water cooled chiller on R134A. Complete with 2 Carrier 06NA2174S7NC-A00 semihermetic screw compressors, shell and tube condenser with a water volume of 48 liter, shell and tube evaporator with a volume of 58 liter and a control panel with a Carrier Pro-Dialog Plus. \*All components of this used chiller will be tested on adequate performance, leak free condition (condensing blocks), compressors, fans, control panel, and so forth). Choosing HOSBV means buying with warranty. We perform a industrial cleaning. if requested we can arrange your shipment.