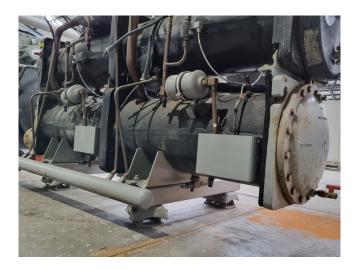

#### **Used Carrier 30 HXC 100**

Used Carrier 30 HXC 100 water cooled chiller on R134A. Complete with 2 Carrier 06NA2174S7NC-A00 semihermetic screw compressors, shell and tube condenser with a water volume of 48 liter, shell and tube evaporator with a volume of 58 liter and a control panel with a Carrier Pro-Dialog Plus. \*All components of this used chiller will be tested on adequate performance, leak free condition (condensing blocks), compressors, fans, control panel, and so forth). Choosing HOSBV means buying with warranty. We perform a industrial cleaning. if requested we can arrange your shipment.