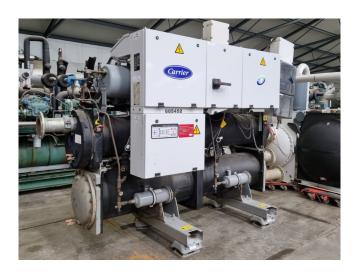

#### **Used Carrier 30 HXC 100**

Used Carrier 30 HXC 100 water cooled chiller on R134A. Complete with 2 Carrier 06NA2174S7NC-A00 semihermetic screw compressors, shell and tube condenser with a water volume of 48 liter, shell and tube evaporator with a volume of 58 liter and a control panel with a Carrier Pro-Dialog Plus. \*All components of this used chiller will be tested on adequate performance, leak free condition (condensing blocks), compressors, fans, control panel, and so forth). Choosing HOSBV means buying with warranty. We perform a industrial cleaning. if requested we can arrange your shipment.