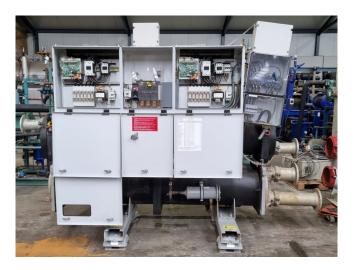

#### **Used Carrier 30 HXC 100**

Used Carrier 30 HXC 100 water cooled chiller on R134A. Complete with 2 Carrier 06NA2174S7NC-A00 semihermetic screw compressors, shell and tube condenser with a water volume of 48 liter, shell and tube evaporator with a volume of 58 liter and a control panel with a Carrier Pro-Dialog Plus. \*All components of this used chiller will be tested on adequate performance, leak free condition (condensing blocks), compressors, fans, control panel, and so forth). Choosing HOSBV means buying with warranty. We perform a industrial cleaning. if requested we can arrange your shipment.