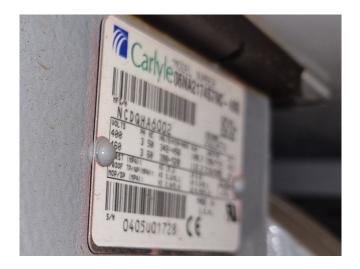

## **Specifications**

| Brand                | Carrier                 |
|----------------------|-------------------------|
| Туре                 | 30 HXC 100              |
| Product type         | Water Cooled Chiller    |
| Capacity kW          | 349,0                   |
| Capacity Tons        | 99,2                    |
| Refrigerant          | Freon                   |
| Refrigerant Type     | R134A                   |
| Weight in kg.        | 2196 kg                 |
| Sizes                | 3250x1300x2110 mm       |
|                      | (LxWxH)                 |
| Compressor(s) type & | 2x Carrier              |
| model                | 06NA2174S7NC-A00        |
| Display              | Carrier Pro-Dialog Plus |
| Remarks              | Y.o.b. 2005             |
| Stock                | 1                       |

#### **Used Carrier 30 HXC 100**

Used Carrier 30 HXC 100 water cooled chiller on R134A. Complete with 2 Carrier 06NA2174S7NC-A00 semihermetic screw compressors, shell and tube condenser with a water volume of 48 liter, shell and tube evaporator with a volume of 58 liter and a control panel with a Carrier Pro-Dialog Plus. \*All components of this used chiller will be tested on adequate performance, leak free condition (condensing blocks), compressors, fans, control panel, and so forth). Choosing HOSBV means buying with warranty. We perform a industrial cleaning. if requested we can arrange your shipment.