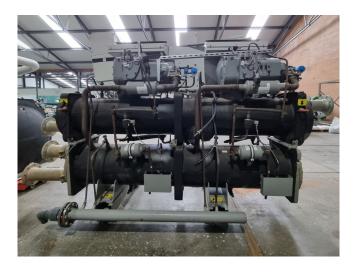

#### **Used Carrier 30 HXC 100**

Used Carrier 30 HXC 100 water cooled chiller on R134A. Complete with 2 Carrier 06NA2174S7NC-A00 semihermetic screw compressors, shell and tube condenser with a water volume of 48 liter, shell and tube evaporator with a volume of 58 liter and a control panel with a Carrier Pro-Dialog Plus. \*All components of this used chiller will be tested on adequate performance, leak free condition (condensing blocks), compressors, fans, control panel, and so forth). Choosing HOSBV means buying with warranty. We perform a industrial cleaning. if requested we can arrange your shipment.