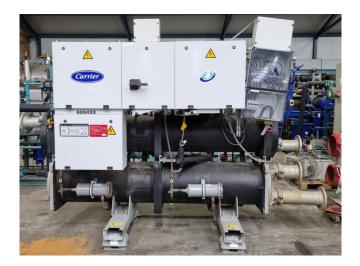

#### **Used Carrier 30 HXC 100**

Used Carrier 30 HXC 100 water cooled chiller on R134A. Complete with 2 Carrier 06NA2174S7NC-A00 semihermetic screw compressors, shell and tube condenser with a water volume of 48 liter, shell and tube evaporator with a volume of 58 liter and a control panel with a Carrier Pro-Dialog Plus. \*All components of this used chiller will be tested on adequate performance, leak free condition (condensing blocks), compressors, fans, control panel, and so forth). Choosing HOSBV means buying with warranty. We perform a industrial cleaning. if requested we can arrange your shipment.