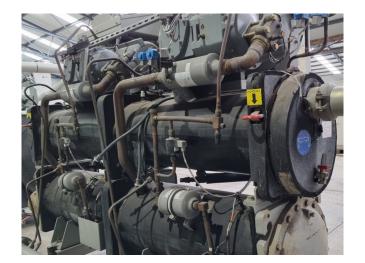

#### **Used Carrier 30 HXC 100**

Used Carrier 30 HXC 100 water cooled chiller on R134A. Complete with 2 Carrier 06NA2174S7NC-A00 semihermetic screw compressors, shell and tube condenser with a water volume of 48 liter, shell and tube evaporator with a volume of 58 liter and a control panel with a Carrier Pro-Dialog Plus. \*All components of this used chiller will be tested on adequate performance, leak free condition (condensing blocks), compressors, fans, control panel, and so forth). Choosing HOSBV means buying with warranty. We perform a industrial cleaning. if requested we can arrange your shipment.