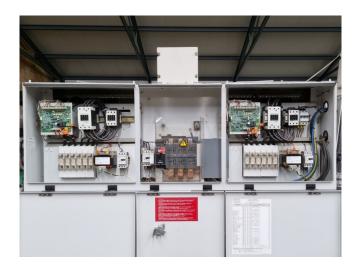

#### **Used Carrier 30 HXC 100**

Used Carrier 30 HXC 100 water cooled chiller on R134A. Complete with 2 Carrier 06NA2174S7NC-A00 semihermetic screw compressors, shell and tube condenser with a water volume of 48 liter, shell and tube evaporator with a volume of 58 liter and a control panel with a Carrier Pro-Dialog Plus. \*All components of this used chiller will be tested on adequate performance, leak free condition (condensing blocks), compressors, fans, control panel, and so forth). Choosing HOSBV means buying with warranty. We perform a industrial cleaning. if requested we can arrange your shipment.