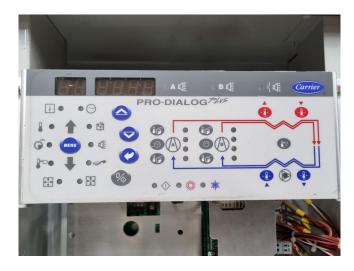

## **Specifications**

| Brand                | Carrier                 |
|----------------------|-------------------------|
| Туре                 | 30 HXC 100              |
| Product type         | Water Cooled Chiller    |
| Capacity kW          | 349,0                   |
| Capacity Tons        | 99,2                    |
| Refrigerant          | Freon                   |
| Refrigerant Type     | R134A                   |
| Weight in kg.        | 2196 kg                 |
| Sizes                | 3250x1300x2110 mm       |
|                      | (LxWxH)                 |
| Compressor(s) type & | 2x Carrier              |
| model                | 06NA2174S7NC-A00        |
| Display              | Carrier Pro-Dialog Plus |
| Remarks              | Y.o.b. 2005             |
| Stock                | 1                       |

#### **Used Carrier 30 HXC 100**

Used Carrier 30 HXC 100 water cooled chiller on R134A. Complete with 2 Carrier 06NA2174S7NC-A00 semihermetic screw compressors, shell and tube condenser with a water volume of 48 liter, shell and tube evaporator with a volume of 58 liter and a control panel with a Carrier Pro-Dialog Plus. \*All components of this used chiller will be tested on adequate performance, leak free condition (condensing blocks), compressors, fans, control panel, and so forth). Choosing HOSBV means buying with warranty. We perform a industrial cleaning. if requested we can arrange your shipment.