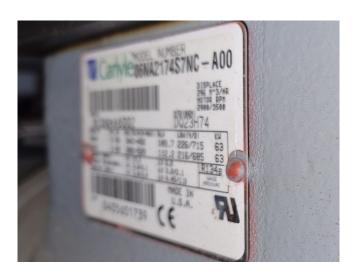

## **Specifications**

| Brand                | Carrier                 |
|----------------------|-------------------------|
| Туре                 | 30 HXC 100              |
| Product type         | Water Cooled Chiller    |
| Capacity kW          | 349,0                   |
| Capacity Tons        | 99,2                    |
| Refrigerant          | Freon                   |
| Refrigerant Type     | R134A                   |
| Weight in kg.        | 2196 kg                 |
| Sizes                | 3250x1300x2110 mm       |
|                      | (LxWxH)                 |
| Compressor(s) type & | 2x Carrier              |
| model                | 06NA2174S7NC-A00        |
| Display              | Carrier Pro-Dialog Plus |
| Remarks              | Y.o.b. 2005             |
| Stock                | 1                       |

#### **Used Carrier 30 HXC 100**

Used Carrier 30 HXC 100 water cooled chiller on R134A. Complete with 2 Carrier 06NA2174S7NC-A00 semihermetic screw compressors, shell and tube condenser with a water volume of 48 liter, shell and tube evaporator with a volume of 58 liter and a control panel with a Carrier Pro-Dialog Plus. \*All components of this used chiller will be tested on adequate performance, leak free condition (condensing blocks), compressors, fans, control panel, and so forth). Choosing HOSBV means buying with warranty. We perform a industrial cleaning. if requested we can arrange your shipment.